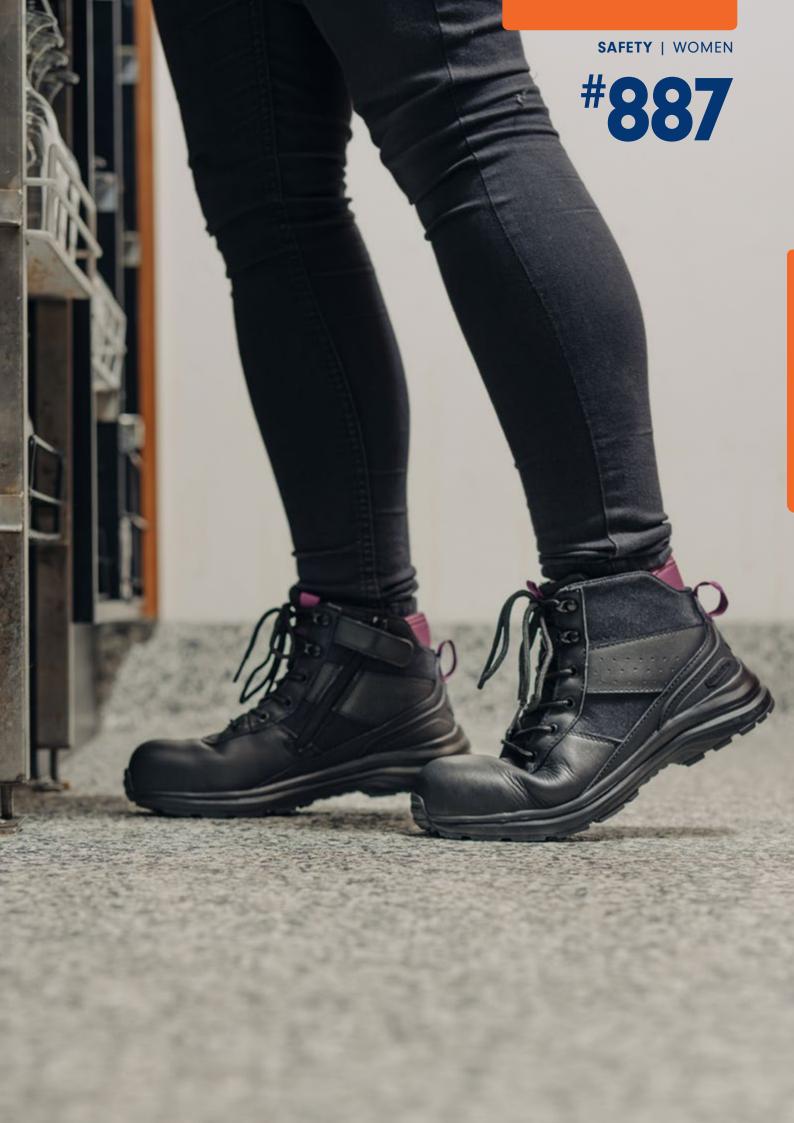

BLACK LEATHER **#887** 

Combining safety, convenience and style into a lightweight design, the women's \*887 is perfect for both work and play.

- Black water-resistant leather upper anti-static safety hiker—120mm height
- Lightweight, comfort fit designed specifically for women
- Breathable, moisture wicking lining
- Premium Zip side for convenient on-off
- Purple Neoprene Achilles cushioning provides ankle support and comfort
- Removable PU foam footbed with XRD® Extreme Impact Protection heel insert for greater shock absorption and comfort
- · Anti-bacterial, washable and breathable footbed
- XRD® inserted into the forepart of the innersole
- Rubber outsole has a high coefficient of friction for increased grip/slip resistance and durability
  - fuel oil resistant
  - outsole heat resistant to 140°C
- TPU toe guard and heel torsional stabiliser
- Ergonomically engineered toe spring for reduced wearer fatigue
- · Nylon shank—ensures correct step flex point and assists with torsional stability
- Airport friendly
- Broad fitting 200 joule impact resistant composite toe cap.
  However, if your feet are exposed to the risk of repetitive impacts, penetration or cutting hazards or electrical hazards, then we recommend that you consider one of our steel safety toe boots as they may be more suited to your needs.

WOMEN'S SIZES

**GENUINE WOMEN'S FIT** 

COMPOSITE TOE CAP

LIGHTWEIGHT COMFORT

CERTIFIED TO: Standard AS 2210.3:2019 ASTM F2413 - 18 including SD (Clause 5.7)

Refer to **blundstone.co.nz** for further details of the 30 day comfort guarantee and the manufacturer's warranty.