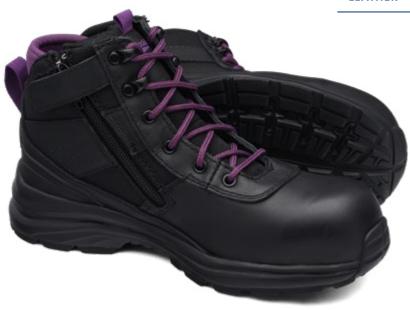

BLACK LEATHER **#887** 

Combining safety, convenience and style into a lightweight design, the women's \*887 is perfect for both work and play.

- Black water-resistant leather upper anti-static safety hiker—120mm height
- Lightweight, comfort fit designed specifically for women
- Breathable, moisture wicking lining
- Premium Zip side for convenient on-off
- Purple Neoprene Achilles cushioning provides ankle support and comfort
- Removable PU foam footbed with XRD® Extreme Impact Protection heel insert for greater shock absorption and comfort
- · Anti-bacterial, washable and breathable footbed
- XRD® inserted into the forepart of the innersole
- Rubber outsole has a high coefficient of friction for increased grip/slip resistance and durability
  - fuel oil resistant
  - outsole heat resistant to 140°C
- TPU toe guard and heel torsional stabiliser
- Ergonomically engineered toe spring for reduced wearer fatigue
- · Nylon shank—ensures correct step flex point and assists with torsional stability
- Airport friendly
- Broad fitting 200 joule impact resistant composite toe cap.
  However, if your feet are exposed to the risk of repetitive impacts, penetration or cutting hazards or electrical hazards, then we recommend that you consider one of our steel safety toe boots as they may be more suited to your needs.

WOMEN'S SIZES

**GENUINE WOMEN'S FIT** 

COMPOSITE TOE CAP

LIGHTWEIGHT COMFORT

CERTIFIED TO: Standard AS 2210.3:2019 ASTM F2413 - 18 including SD (Clause 5.7)

Refer to **blundstone.co.nz** for further details of the 30 day comfort guarantee and the manufacturer's warranty.