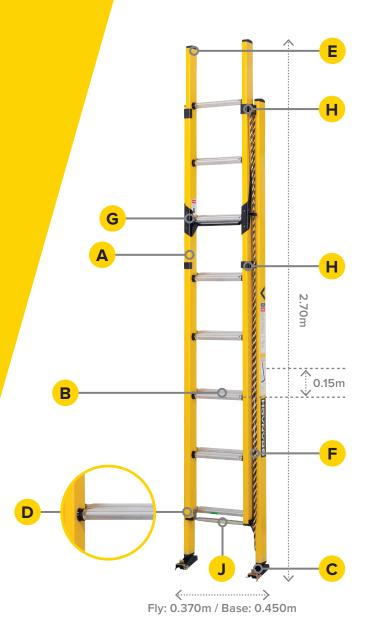

## PowerMaster Extension FED 4.0

**Technical Data Sheet** 

| PROPERTIES                                    |                                                       |
|-----------------------------------------------|-------------------------------------------------------|
| Standards                                     | AS/NZS 1892.3                                         |
| A Load Rating                                 | 160kg                                                 |
|                                               |                                                       |
| ,                                             | Complies to AS/NZS 1892.3 Section 2.4                 |
| Heat Resistance                               | 130 Degrees Celsius                                   |
| Chemical Resistance                           | Tested to AS/NZS 1892.3                               |
| Accelerated Weathering Test                   | Tested to AS 2331.3.1                                 |
| ☑ Warranty                                    | 3 years from date of manufacturing                    |
|                                               |                                                       |
| MEASUREMENTS                                  |                                                       |
| Weight                                        | 15.5kg                                                |
| Distance Between Rungs                        | 0.305m                                                |
| <b>★</b> Closed Height                        | 2.70m                                                 |
| ♠ Extended Height                             | 4.00m                                                 |
| <b>♦</b> Width                                | Fly: 0.370m / Base: 0.450m                            |
| COMPONENTS                                    |                                                       |
| COMPONENTS                                    |                                                       |
| A Stiles                                      | Fibreglass: ISO-PE resin with e-glass fibres          |
| B Rungs                                       | D-Rung: Aluminium 6060                                |
| C Feet                                        | Swivel: 35% GF Nylon                                  |
| P Rung Wear Strip                             | HD Polyethylene                                       |
| E End Caps                                    | 35% GF Nylon                                          |
| F Rope                                        | Polypropylene 10mm                                    |
| G Latch                                       | Branach Latch: 316 Stainless steel,                   |
|                                               | coated with PPA                                       |
| H Ladder Guide Bracket                        | 35mm and 50mm Alum 6060, e-coat and black powder coat |
| H Ladder Guide Bracket  Running Guide Bracket | 35mm and 50mm Alum 6060, e-coat and                   |
|                                               | 35mm and 50mm Alum 6060, e-coat and black powder coat |