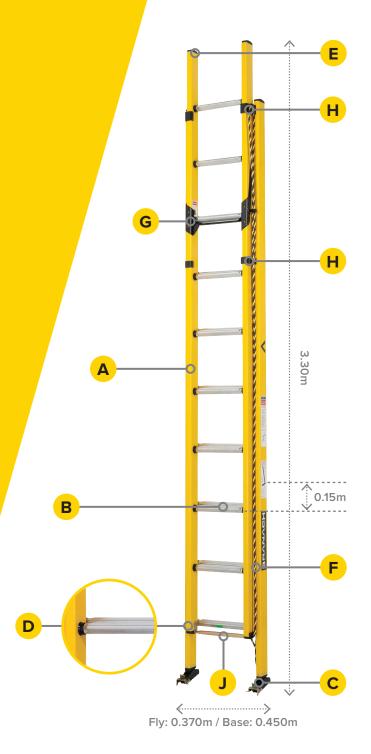

## PowerMaster Extension FED 5.2

**Technical Data Sheet** 

| PROPERTIES                   |                                                       |
|------------------------------|-------------------------------------------------------|
| <b>☑</b> Standards           | AS/NZS 1892.3                                         |
| A Load Rating                | 160kg                                                 |
| # Electrical Properties      | Complies to AS/NZS 1892.3 Section 2.4                 |
|                              | 130 Degrees Celsius                                   |
| <b>©</b> Chemical Resistance | Tested to AS/NZS 1892.3                               |
| Accelerated Weathering Test  | Tested to AS 2331.3.1                                 |
| Warranty                     | 3 years from date of manufacturing                    |
| MEACUDEMENTS                 |                                                       |
| MEASUREMENTS                 |                                                       |
| Weight                       | 18.5kg                                                |
| Distance Between Rungs       | 0.305m                                                |
| <b>❤</b> Closed Height       | 3.30m                                                 |
| ♠ Extended Height            | 5.20m                                                 |
| ♦ Width                      | Fly: 0.370m / Base: 0.450m                            |
| COMPONENTS                   |                                                       |
|                              |                                                       |
| A Stiles                     | Fibreglass: ISO-PE resin with e-glass fibres          |
| B Rungs                      | D-Rung: Aluminium 6060                                |
| C Feet                       | Swivel: 35% GF Nylon                                  |
| P Rung Wear Strip            | HD Polyethylene                                       |
| E End Caps                   | 35% GF Nylon                                          |
| F Rope                       | Polypropylene 10mm                                    |
| G Latch                      | Branach Latch: 316 Stainless steel, coated with PPA   |
| H Ladder Guide Bracket       | 35mm and 50mm Alum 6060, e-coat and black powder coat |
| Running Guide Bracket        | XF 400 Steel zinc plated with gold passivate          |
| J Tie Down Bar               | Steel zinc plated with gold passivate                 |
| Rivets                       | Zinc Plated Low Carbon Steel                          |
|                              |                                                       |