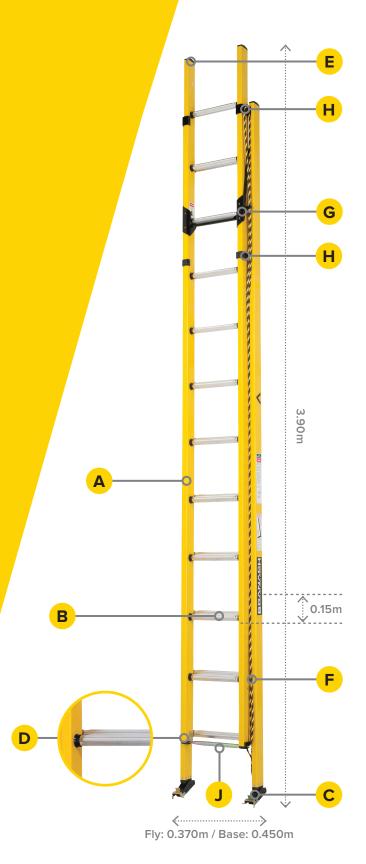

## MEASUREMENTS

| kg         | Weight                 | 21.6kg                     |
|------------|------------------------|----------------------------|
| ⊉          | Distance Between Rungs | 0.305m                     |
| ≽          | Closed Height          | 3.90m                      |
| *          | Extended Height        | 6.40m                      |
| $\diamond$ | Width                  | Fly: 0.370m / Base: 0.450m |

## COMPONENTS

| A Stiles               | Fibreglass: ISO-PE resin with e-glass fibres          |
|------------------------|-------------------------------------------------------|
| B Rungs                | D-Rung: Aluminium 6060                                |
| C Feet                 | Swivel: 35% GF Nylon                                  |
| P Rung Wear Strip      | HD Polyethylene                                       |
| End Caps               | 35% GF Nylon                                          |
| F Rope                 | Polypropylene 10mm                                    |
| G Latch                | Branach Latch: 316 Stainless steel, coated with PPA   |
| H Ladder Guide Bracket | 35mm and 50mm Alum 6060, e-coat and black powder coat |
| Running Guide Bracket  | XF 400 Steel zinc plated with gold passivate          |
| J Tie Down Bar         | Steel zinc plated with gold passivate                 |
| Rivets                 | Zinc Plated Low Carbon Steel                          |