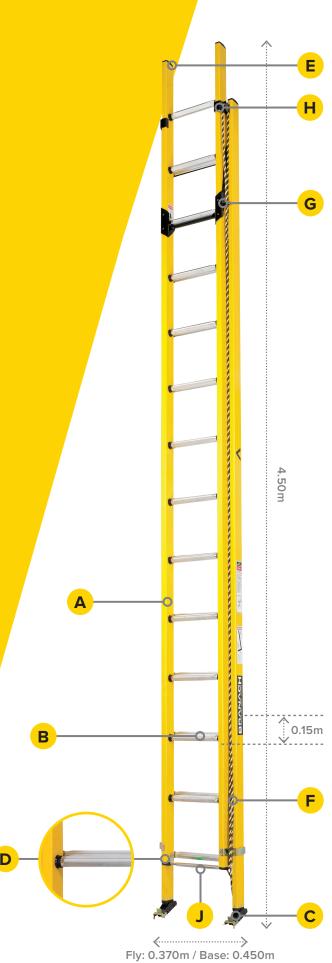

## MEASUREMENTS

| kg         | Weight                 | 27.1kg                     |
|------------|------------------------|----------------------------|
| ₹          | Distance Between Rungs | 0.305m                     |
| ≽          | Closed Height          | 4.50m                      |
| *          | Extended Height        | 7.60m                      |
| $\diamond$ | Width                  | Fly: 0.370m / Base: 0.450m |

## COMPONENTS

| A Stiles               | Fibreglass: ISO-PE resin with e-glass fibres        |
|------------------------|-----------------------------------------------------|
| B Rungs                | D-Rung: Aluminium 6060                              |
| C Feet                 | Swivel: 35% GF Nylon                                |
| Rung Wear Strip        | HD Polyethylene                                     |
| End Caps               | 35% GF Nylon                                        |
| F Rope                 | Polypropylene 10mm                                  |
| G Latch                | Branach Latch: 316 Stainless steel, coated with PPA |
| H Ladder Guide Bracket | 50mm Alum 6060, e-coat and black<br>powder coat     |
| Running Guide Bracket  | XF 400 Steel zinc plated with gold passivate        |
| J Tie Down Bar         | Steel zinc plated with gold passivate               |
| Rivets                 | Zinc Plated Low Carbon Steel                        |