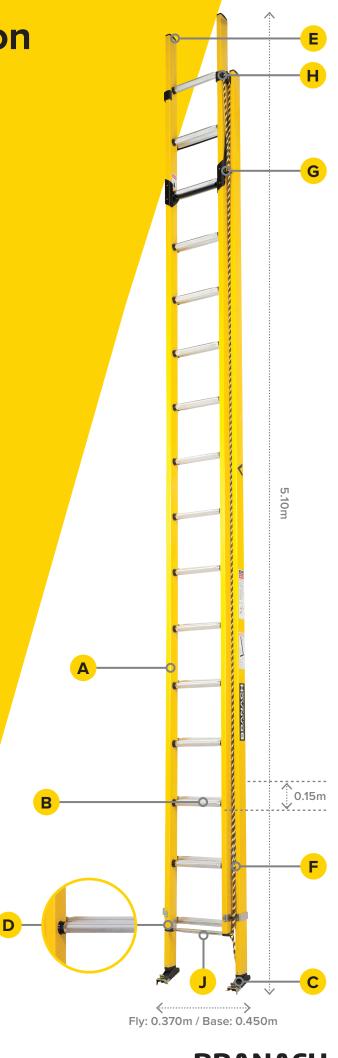

## PowerMaster Extension FED 8.8

**Technical Data Sheet** 

| PROPERTIES      |                                |                                                     |
|-----------------|--------------------------------|-----------------------------------------------------|
| $\Box$          | Standards                      | AS/NZS 1892.3                                       |
| Â               | Load Rating                    | 150kg                                               |
| *               | Electrical Properties          | Complies to AS/NZS 1892.3 Section 2.4               |
|                 | Heat Resistance                | 130 Degrees Celsius                                 |
|                 | Chemical Resistance            | Tested to AS/NZS 1892.3                             |
| 4               | Accelerated<br>Weathering Test | Tested to AS 2331.3.1                               |
| Ø               | Warranty                       | 3 years from date of manufacturing                  |
| MEAGUREMENTO    |                                |                                                     |
|                 | ASUREMENTS                     |                                                     |
|                 | Weight                         | 31.5kg                                              |
| <b>⊉</b>        | Distance Between Rungs         | 0.305m                                              |
|                 | Closed Height                  | 5.10m                                               |
| ^               | Extended Height                | 8.80m                                               |
| <b>&lt;&gt;</b> | Width                          | Fly: 0.370m / Base: 0.450m                          |
| COMPONENTS      |                                |                                                     |
| A               | Stiles                         | Fibreglass: ISO-PE resin with e-glass fibres        |
| В               | Rungs                          | D-Rung: Aluminium 6060                              |
| C               | Feet                           | Swivel: 35% GF Nylon                                |
| D               | Rung Wear Strip                | HD Polyethylene                                     |
| E               | End Caps                       | 35% GF Nylon                                        |
| F               | Rope                           | Polypropylene 10mm                                  |
| G               | Latch                          | Branach Latch: 316 Stainless steel, coated with PPA |
| Н               | Ladder Guide Bracket           | 50mm Alum 6060, e-coat and black powder coat        |
| 1               | Running Guide Bracket          | XF 400 Steel zinc plated with gold passivate        |
| J               | Tie Down Bar                   | Steel zinc plated with gold passivate               |
|                 | Rivets                         | Zinc Plated Low Carbon Steel                        |
|                 |                                |                                                     |