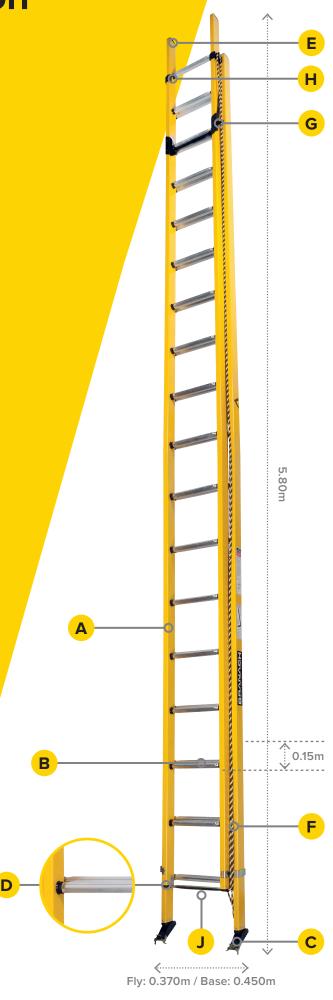

| MEASUREMENTS           |                            |
|------------------------|----------------------------|
| Meight                 | 35.5kg                     |
| Distance Between Rungs | 0.305m                     |
| <b>४</b> Closed Height | 5.80m                      |
| ♠ Extended Height      | 9.40m                      |
| ♦ Width                | Fly: 0.370m / Base: 0.450m |

| COMPONENTS             |                                                     |
|------------------------|-----------------------------------------------------|
| A Stiles               | Fibreglass: ISO-PE resin with e-glass fibres        |
| B Rungs                | D-Rung: Aluminium 6060                              |
| C Feet                 | Swivel: 35% GF Nylon                                |
| Rung Wear Strip        | HD Polyethylene                                     |
| E End Caps             | 35% GF Nylon                                        |
| F Rope                 | Polypropylene 10mm                                  |
| G Latch                | Branach Latch: 316 Stainless steel, coated with PPA |
| H Ladder Guide Bracket | 50mm Alum 6060, e-coat and black powder coat        |
| Running Guide Bracket  | XF 400 Steel zinc plated with gold passivate        |
| J Tie Down Bar         | Steel zinc plated with gold passivate               |
| Rivets                 | Zinc Plated Low Carbon Steel                        |