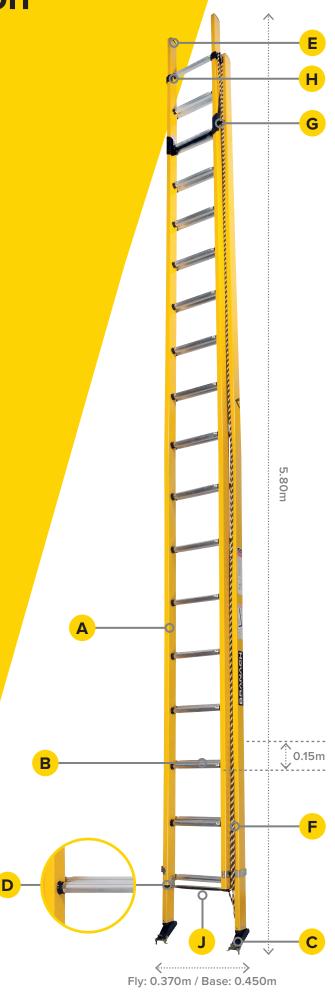

| MEASUREMENTS               |  |
|----------------------------|--|
| 35.5kg                     |  |
| 0.305m                     |  |
| 5.80m                      |  |
| 9.80m                      |  |
| Fly: 0.370m / Base: 0.450m |  |
|                            |  |

| ✓ wiatn                | Fly: 0.370m / Base: 0.450m                          |
|------------------------|-----------------------------------------------------|
|                        |                                                     |
| COMPONENTS             |                                                     |
| A Stiles               | Fibreglass: ISO-PE resin with e-glass fibres        |
| B Rungs                | D-Rung: Aluminium 6060                              |
| C Feet                 | Swivel: 35% GF Nylon                                |
| Rung Wear Strip        | HD Polyethylene                                     |
| E End Caps             | 35% GF Nylon                                        |
| F Rope                 | Polypropylene 10mm                                  |
| G Latch                | Branach Latch: 316 Stainless steel, coated with PPA |
| H Ladder Guide Bracket | 50mm Alum 6060, e-coat and black powder coat        |
| Running Guide Bracket  | XF 400 Steel zinc plated with gold passivate        |
| J Tie Down Bar         | Steel zinc plated with gold passivate               |
| Rivets                 | Zinc Plated Low Carbon Steel                        |