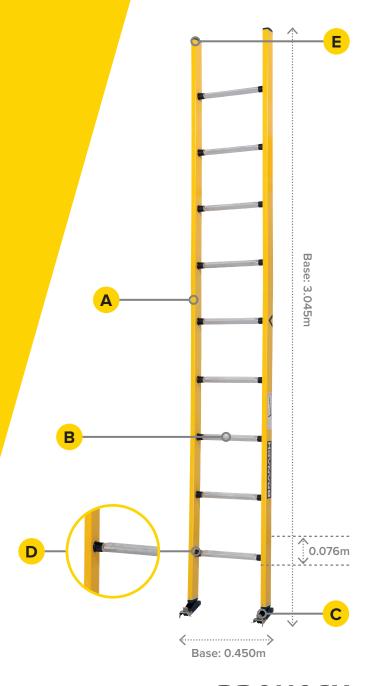

## PowerMaster Single FND 3.0

**Technical Data Sheet** 

Rung Wear Strip

End Caps

Rivets

| PROPERTIES     |                                                                        |                                         |
|----------------|------------------------------------------------------------------------|-----------------------------------------|
| Ø              | Standards                                                              | AS/NZS 1892.3                           |
| Â              | Load Rating                                                            | 160kg                                   |
| 4              | Electrical Properties                                                  | Complies to AS/NZS 1892.3 Section 2.4   |
|                | Heat Resistance                                                        | 130 Degrees Celsius                     |
| <b>②</b>       | Chemical Resistance                                                    | Tested to AS/NZS 1892.3                 |
| 4              | Accelerated<br>Weathering Test                                         | Tested to AS 2331.3.1                   |
| Ø              | Warranty                                                               | 3 years from date of manufacturing      |
|                |                                                                        |                                         |
| MEASUREMENTS   |                                                                        |                                         |
| IVIL           | ASUREIVIENTS                                                           |                                         |
| ÎVI L          | Weight                                                                 | Base: 7.2kg                             |
| _              |                                                                        | Base: 7.2kg<br>0.305m                   |
| Â              | Weight                                                                 |                                         |
| <b>♣</b>       | Weight Distance Between Rungs                                          | 0.305m                                  |
| <b>♣</b>       | Weight Distance Between Rungs Height                                   | 0.305m<br>Base: 3.045m                  |
| <b>♣ ₹ × ×</b> | Weight Distance Between Rungs Height Height to Top Rung                | 0.305m<br>Base: 3.045m<br>2.690m        |
| <b>♣</b>       | Weight Distance Between Rungs Height Height to Top Rung                | 0.305m<br>Base: 3.045m<br>2.690m        |
| <b>♣</b>       | Weight Distance Between Rungs Height Height to Top Rung Width          | 0.305m<br>Base: 3.045m<br>2.690m        |
| ♣              | Weight Distance Between Rungs Height Height to Top Rung Width MPONENTS | 0.305m Base: 3.045m 2.690m Base: 0.450m |

HD Polyethylene

Zinc Plated Low Carbon Steel

35% GF Nylon