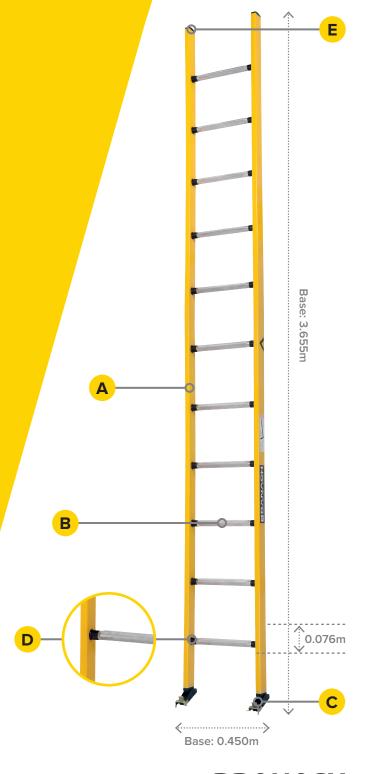

## PowerMaster Single FND 3.6

**Technical Data Sheet** 

Rung Wear Strip

**End Caps** 

Rivets

| PROPERTIES                                                                                                                                                                                                                                                                                                                                                                                                                                                                                                                                                                                                                                                                                                                                                                                                                                                                                                                                                                                                                                                                                                                                                                                                                                                                                                                                                                                                                                                                                                                                                                                                                                                                                                                                                                                                                                                                                                                                                                                                                                                                                                                            |                                          |                                       |
|---------------------------------------------------------------------------------------------------------------------------------------------------------------------------------------------------------------------------------------------------------------------------------------------------------------------------------------------------------------------------------------------------------------------------------------------------------------------------------------------------------------------------------------------------------------------------------------------------------------------------------------------------------------------------------------------------------------------------------------------------------------------------------------------------------------------------------------------------------------------------------------------------------------------------------------------------------------------------------------------------------------------------------------------------------------------------------------------------------------------------------------------------------------------------------------------------------------------------------------------------------------------------------------------------------------------------------------------------------------------------------------------------------------------------------------------------------------------------------------------------------------------------------------------------------------------------------------------------------------------------------------------------------------------------------------------------------------------------------------------------------------------------------------------------------------------------------------------------------------------------------------------------------------------------------------------------------------------------------------------------------------------------------------------------------------------------------------------------------------------------------------|------------------------------------------|---------------------------------------|
| $\Box$                                                                                                                                                                                                                                                                                                                                                                                                                                                                                                                                                                                                                                                                                                                                                                                                                                                                                                                                                                                                                                                                                                                                                                                                                                                                                                                                                                                                                                                                                                                                                                                                                                                                                                                                                                                                                                                                                                                                                                                                                                                                                                                                | Standards                                | AS/NZS 1892.3                         |
| Â                                                                                                                                                                                                                                                                                                                                                                                                                                                                                                                                                                                                                                                                                                                                                                                                                                                                                                                                                                                                                                                                                                                                                                                                                                                                                                                                                                                                                                                                                                                                                                                                                                                                                                                                                                                                                                                                                                                                                                                                                                                                                                                                     | Load Rating                              | 160kg                                 |
| 4                                                                                                                                                                                                                                                                                                                                                                                                                                                                                                                                                                                                                                                                                                                                                                                                                                                                                                                                                                                                                                                                                                                                                                                                                                                                                                                                                                                                                                                                                                                                                                                                                                                                                                                                                                                                                                                                                                                                                                                                                                                                                                                                     | Electrical Properties                    | Complies to AS/NZS 1892.3 Section 2.4 |
|                                                                                                                                                                                                                                                                                                                                                                                                                                                                                                                                                                                                                                                                                                                                                                                                                                                                                                                                                                                                                                                                                                                                                                                                                                                                                                                                                                                                                                                                                                                                                                                                                                                                                                                                                                                                                                                                                                                                                                                                                                                                                                                                       | Heat Resistance                          | 130 Degrees Celsius                   |
| <b>②</b>                                                                                                                                                                                                                                                                                                                                                                                                                                                                                                                                                                                                                                                                                                                                                                                                                                                                                                                                                                                                                                                                                                                                                                                                                                                                                                                                                                                                                                                                                                                                                                                                                                                                                                                                                                                                                                                                                                                                                                                                                                                                                                                              | Chemical Resistance                      | Tested to AS/NZS 1892.3               |
| 4                                                                                                                                                                                                                                                                                                                                                                                                                                                                                                                                                                                                                                                                                                                                                                                                                                                                                                                                                                                                                                                                                                                                                                                                                                                                                                                                                                                                                                                                                                                                                                                                                                                                                                                                                                                                                                                                                                                                                                                                                                                                                                                                     | Accelerated<br>Weathering Test           | Tested to AS 2331.3.1                 |
| Ø                                                                                                                                                                                                                                                                                                                                                                                                                                                                                                                                                                                                                                                                                                                                                                                                                                                                                                                                                                                                                                                                                                                                                                                                                                                                                                                                                                                                                                                                                                                                                                                                                                                                                                                                                                                                                                                                                                                                                                                                                                                                                                                                     | Warranty                                 | 3 years from date of manufacturing    |
|                                                                                                                                                                                                                                                                                                                                                                                                                                                                                                                                                                                                                                                                                                                                                                                                                                                                                                                                                                                                                                                                                                                                                                                                                                                                                                                                                                                                                                                                                                                                                                                                                                                                                                                                                                                                                                                                                                                                                                                                                                                                                                                                       |                                          |                                       |
| MEASUREMENTS                                                                                                                                                                                                                                                                                                                                                                                                                                                                                                                                                                                                                                                                                                                                                                                                                                                                                                                                                                                                                                                                                                                                                                                                                                                                                                                                                                                                                                                                                                                                                                                                                                                                                                                                                                                                                                                                                                                                                                                                                                                                                                                          |                                          |                                       |
| Â                                                                                                                                                                                                                                                                                                                                                                                                                                                                                                                                                                                                                                                                                                                                                                                                                                                                                                                                                                                                                                                                                                                                                                                                                                                                                                                                                                                                                                                                                                                                                                                                                                                                                                                                                                                                                                                                                                                                                                                                                                                                                                                                     | Weight                                   | Base: 8.7kg                           |
| _                                                                                                                                                                                                                                                                                                                                                                                                                                                                                                                                                                                                                                                                                                                                                                                                                                                                                                                                                                                                                                                                                                                                                                                                                                                                                                                                                                                                                                                                                                                                                                                                                                                                                                                                                                                                                                                                                                                                                                                                                                                                                                                                     | Distance Between Bunne                   |                                       |
| <b></b>                                                                                                                                                                                                                                                                                                                                                                                                                                                                                                                                                                                                                                                                                                                                                                                                                                                                                                                                                                                                                                                                                                                                                                                                                                                                                                                                                                                                                                                                                                                                                                                                                                                                                                                                                                                                                                                                                                                                                                                                                                                                                                                               | Distance Between Rungs                   | 0.305m                                |
| <b>♦</b>                                                                                                                                                                                                                                                                                                                                                                                                                                                                                                                                                                                                                                                                                                                                                                                                                                                                                                                                                                                                                                                                                                                                                                                                                                                                                                                                                                                                                                                                                                                                                                                                                                                                                                                                                                                                                                                                                                                                                                                                                                                                                                                              | Height                                   | 0.305m<br>Base: 3.655m                |
|                                                                                                                                                                                                                                                                                                                                                                                                                                                                                                                                                                                                                                                                                                                                                                                                                                                                                                                                                                                                                                                                                                                                                                                                                                                                                                                                                                                                                                                                                                                                                                                                                                                                                                                                                                                                                                                                                                                                                                                                                                                                                                                                       |                                          |                                       |
| <b>\$</b>                                                                                                                                                                                                                                                                                                                                                                                                                                                                                                                                                                                                                                                                                                                                                                                                                                                                                                                                                                                                                                                                                                                                                                                                                                                                                                                                                                                                                                                                                                                                                                                                                                                                                                                                                                                                                                                                                                                                                                                                                                                                                                                             | Height                                   | Base: 3.655m                          |
| <b>◇</b>                                                                                                                                                                                                                                                                                                                                                                                                                                                                                                                                                                                                                                                                                                                                                                                                                                                                                                                                                                                                                                                                                                                                                                                                                                                                                                                                                                                                                                                                                                                                                                                                                                                                                                                                                                                                                                                                                                                                                                                                                                                                                                                              | Height Height to Top Rung                | Base: 3.655m<br>3.290m                |
| <ul><li>◇</li><li>↓</li><li>◇</li></ul>                                                                                                                                                                                                                                                                                                                                                                                                                                                                                                                                                                                                                                                                                                                                                                                                                                                                                                                                                                                                                                                                                                                                                                                                                                                                                                                                                                                                                                                                                                                                                                                                                                                                                                                                                                                                                                                                                                                                                                                                                                                                                               | Height Height to Top Rung                | Base: 3.655m<br>3.290m                |
| <ul><li>◇</li><li>↓</li><li>◇</li></ul>                                                                                                                                                                                                                                                                                                                                                                                                                                                                                                                                                                                                                                                                                                                                                                                                                                                                                                                                                                                                                                                                                                                                                                                                                                                                                                                                                                                                                                                                                                                                                                                                                                                                                                                                                                                                                                                                                                                                                                                                                                                                                               | Height Height to Top Rung Width          | Base: 3.655m<br>3.290m                |
| <ul><li>◇</li><li>□</li><li>□</li><li>□</li><li>○</li><li>○</li><li>○</li><li>○</li><li>○</li><li>○</li><li>○</li><li>○</li><li>○</li><li>○</li><li>○</li><li>○</li><li>○</li><li>○</li><li>○</li><li>○</li><li>○</li><li>○</li><li>○</li><li>○</li><li>○</li><li>○</li><li>○</li><li>○</li><li>○</li><li>○</li><li>○</li><li>○</li><li>○</li><li>○</li><li>○</li><li>○</li><li>○</li><li>○</li><li>○</li><li>○</li><li>○</li><li>○</li><li>○</li><li>○</li><li>○</li><li>○</li><li>○</li><li>○</li><li>○</li><li>○</li><li>○</li><li>○</li><li>○</li><li>○</li><li>○</li><li>○</li><li>○</li><li>○</li><li>○</li><li>○</li><li>○</li><li>○</li><li>○</li><li>○</li><li>○</li><li>○</li><li>○</li><li>○</li><li>○</li><li>○</li><li>○</li><li>○</li><li>○</li><li>○</li><li>○</li><li>○</li><li>○</li><li>○</li><li>○</li><li>○</li><li>○</li><li>○</li><li>○</li><li>○</li><li>○</li><li>○</li><li>○</li><li>○</li><li>○</li><li>○</li><li>○</li><li>○</li><li>○</li><li>○</li><li>○</li><li>○</li><li>○</li><li>○</li><li>○</li><li>○</li><li>○</li><li>○</li><li>○</li><li>○</li><li>○</li><li>○</li><li>○</li><li>○</li><li>○</li><li>○</li><li>○</li><li>○</li><li>○</li><li>○</li><li>○</li><li>○</li><li>○</li><li>○</li><li>○</li><li>○</li><li>○</li><li>○</li><li>○</li><li>○</li><li>○</li><li>○</li><li>○</li><li>○</li><li>○</li><li>○</li><li>○</li><li>○</li><li>○</li><li>○</li><li>○</li><li>○</li><li>○</li><li>○</li><li>○</li><li>○</li><li>○</li><li>○</li><li>○</li><li>○</li><li>○</li><li>○</li><li>○</li><li>○</li><li>○</li><li>○</li><li>○</li><li>○</li><li>○</li><li>○</li><li>○</li><li>○</li><li>○</li><li>○</li><li>○</li><li>○</li><li>○</li><li>○</li><li>○</li><li>○</li><li>○</li><li>○</li><li>○</li><li>○</li><li>○</li><li>○</li><li>○</li><li>○</li><li>○</li><li>○</li><li>○</li><li>○</li><li>○</li><li>○</li><li>○</li><li>○</li><li>○</li><li>○</li><li>○</li><li>○</li><li>○</li><li>○</li><li>○</li><li>○</li><li>○</li><li>○</li><li>○</li><li>○</li><li>○</li><li>○</li><li>○</li><li>○</li><li>○</li><li>○</li><li>○</li><li>○</li><li>○</li><li>○</li><li>○</li><li>○</li>&lt;</ul> | Height Height to Top Rung Width MPONENTS | Base: 3.655m 3.290m Base: 0.450m      |