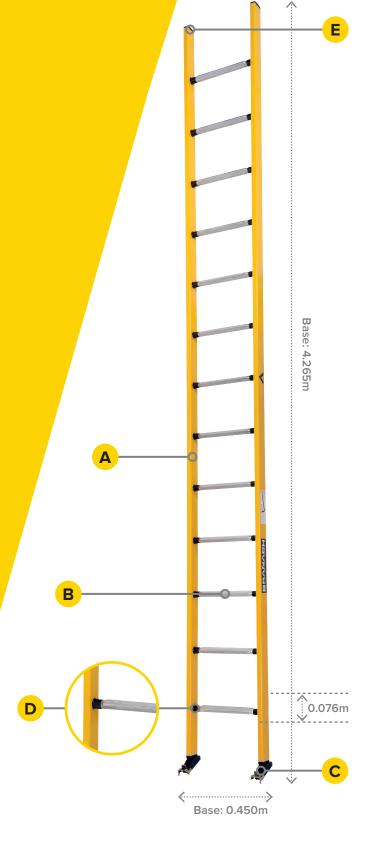

## PowerMaster Single FND 4.2

**Technical Data Sheet** 

| PROPERTIES      |                                |                                              |
|-----------------|--------------------------------|----------------------------------------------|
| ☑               | Standards                      | AS/NZS 1892.3                                |
| Â               | Load Rating                    | 160kg                                        |
| *               | Electrical Properties          | Complies to AS/NZS 1892.3 Section 2.4        |
|                 | Heat Resistance                | 130 Degrees Celsius                          |
| <b>②</b>        | Chemical Resistance            | Tested to AS/NZS 1892.3                      |
| 4               | Accelerated<br>Weathering Test | Tested to AS 2331.3.1                        |
| Ø               | Warranty                       | 3 years from date of manufacturing           |
| MEASUREMENTS    |                                |                                              |
|                 |                                |                                              |
| <u>k</u>        | Weight                         | Base: 12.1kg                                 |
| _ <b>⊉</b>      | Distance Between Rungs         | 0.305m                                       |
| <b>\$</b>       | Height                         | Base: 4.265m                                 |
| ۲               | Height to Top Rung             | 3.890m                                       |
| <b>&lt;&gt;</b> | Width                          | Base: 0.450m                                 |
| COMPONENTS      |                                |                                              |
| A               | Stiles                         | Fibreglass: ISO-PE resin with e-glass fibres |
| В               | Rungs                          | D-Rung: Aluminium 6060                       |
| C               | Feet                           | Swivel: 35% GF Nylon                         |
| D               | Rung Wear Strip                | HD Polyethylene                              |
| E               | End Caps                       | 35% GF Nylon                                 |
|                 | Rivets                         | Zinc Plated Low Carbon Steel                 |