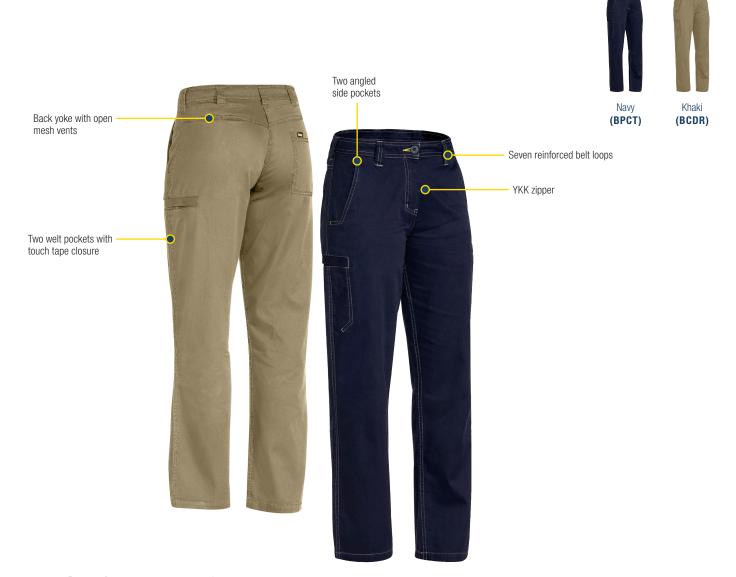

## **FEATURES**

- Back yoke with open mesh vents
- Two angled side pockets
- Two welt pockets with touch tape closure
- Back patch pocket on right hand side
- Seven reinforced belt loops
- YKK zipper
- Bisley exclusive Fresche® antimicrobial treatment to prevent against bacteria, mould and viruses

### **COLOURS**

Navy (BPCT) Khaki (BCDR)