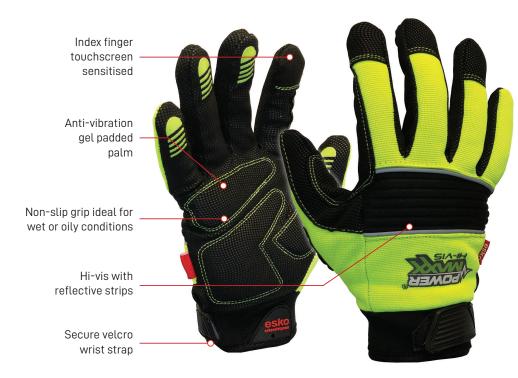

## PERFORMANCE FEATURES

- + Touchscreen sensitised index finger
- Grip pads on finger tips and thumb
- Reflective beading
- Durable double stitching
- + Gel palm pads impact / vibration absorbing
- Non-slip grip ideal for wet or oily conditions
- Protective knuckle bar
- Pull-on tab
- Velcro wrist strap
- Header Carded for easy display
- + Sizes S-2XL