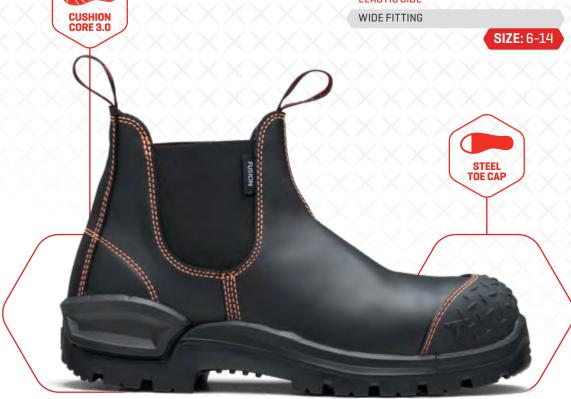

## **FUSION 3.0**

UPPER: BULLHIDE LEATHER COLOUR: BLACK

4991

HEAVY INDUSTRIAL ENVIRONMENTS

**ELASTIC SIDE** 

Fusing the best safety and comfort features including our tried and tested CushionCore 3.0 comfort technology—the Fusion 3.0 will allow you to leave hard work at the door with its elastic side for easy on and easy off.

- Revolutionary world-first CushionCore 3.0 comfort technology combines two compounds of PU injected into the midsole providing superior shock absorption at the heel while also providing rebound at the forefront as you step
- Nitrile Rubber outsole with aggressive self-clearing tread pattern providing superior grip, stability and abrasion resistance. Rubber outsole increases cut and slip resistance and is resistant to hydrolysis and microbial attack
- Super cushioning Comf2Bull Quad-Max footbed of a soft PU with a cushioning heel that's also antibacterial and washable
- Black water-resistant Bullhide leather with orange High-Vis stitching
- Broad fitting 200 joule impact resistant Type 1 steel toe cap
- Heavy duty TPU toe guard for extra scuff protection