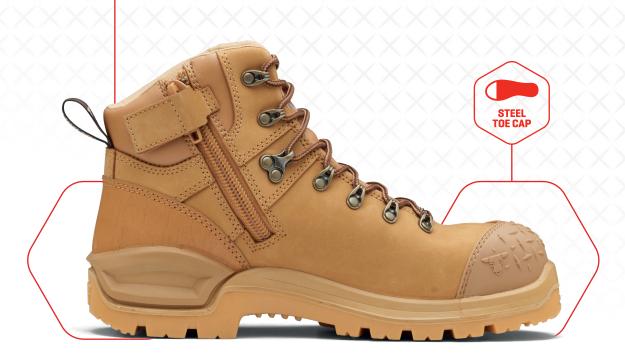

## **BRONCO 3.0**

UPPER: NUBUCK BULLHIDE LEATHER COLOUR: WHEAT

4996

HEAVY INDUSTRIAL ENVIRONMENTS

ZIP SIDE

WIDE FITTING

HEIGHT | 135mm

**SIZE:** 4-14

## The Bronco 3.0 combines our toughest safety features with our best cushioning technology in one sleek wheat package.

- Revolutionary world-first CushionCore 3.0 comfort technology combines two compounds of PU injected into the midsole providing superior shock absorption at the heel while also providing rebound at the forefront as you step
- Nitrile Rubber outsole with aggressive self-clearing tread pattern providing superior grip, stability and abrasion resistance Rubber outsole increases cut and slip resistance and is resistant to hydrolysis and microbial attack
- Super cushioning Comf2Bull Quad-Max footbed of a soft PU with a cushioning heel that's also antibacterial and washable
- Wheat Nubuck water-resistant Bullhide leather

PU - Polyurethane | TPU - Thermoplastic Polyurethane

EVA - Ethel Vinyl Acetate | PUR - Polyurethane Rubber

- Coolmax® lining fabric helps transport moisture away from your foot, through the fabric, where it can evaporate quickly
- Broad fitting 200 joule impact resistant Type 1 steel toe cap
- Non-metallic penetration-resistant insole which resists penetration even by small diameter nails and other objects
- Tough Coil Zip and zip gusset to help stop water, dust and mud entering the boot
- Heavy duty TPU toe guard for extra scuff protection
- Scratchguard heel for added durability and extra reinforcement