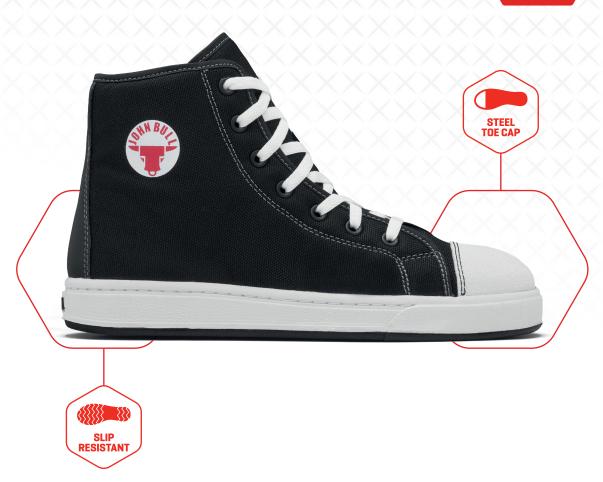

## **PYTHON**

UPPER: NYLON FABRIC COLOUR: BLACK 6506

CASUAL STYLE

STEEL TOE CAP

LIGHT INDUSTRY

**SIZE: 5-13** 

Perfect for a work environment where you don't need heavy-duty footwear but still want safety with a steel toe cap, slip resistance and electrical hazard protection.

- EVA midsole—hidden EVA creates comfort in a truly lightweight safety shoe and provides underfoot impact protection
- Lightweight 1200D nylon cloth breathable upper—tough and durable

**PU** - Polyurethane | **TPU** - Thermoplastic Polyurethane

EVA - Ethel Vinyl Acetate | PUR - Polyurethane Rubber

Padded tongue and collar

- Rubber outsole increases slip resistance and is resistant to hydrolysis and microbial attack
- Comf2Bull footbed which is a soft PU with gel inserts at the high impact strike points
- Broad fitting 200 joule impact resistant Type 1 steel toe cap
- Reinforced 7 eyelet lace design