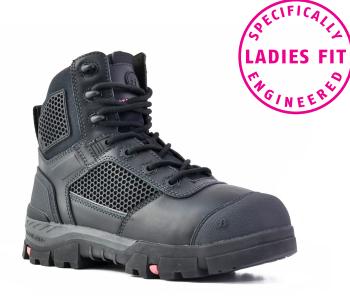

# **Description**

Premium metal free zip sided lace-up ankle boot with carbon safety toecap and anti-penetration midsole.

**EH Protection** 

electrocution.

### **BOOT DETAILS** Industry Mining, Construction,

Heavy Industry, Trades

Construction Cement **Upper Material** Ful Grain Leather **Lining Material** Dri-Freeze **Ortholite** Insole Safety Toe Cap Carbon Recoil ERT Midsole

# Black Full Grain Leather Upper

Made from high quality, long lasting Full Grain leather.

#### **Carbon Toe Cap**

Lightweight protection capable of resisting a drop force of 200 joules to offer premium protection for your toes.