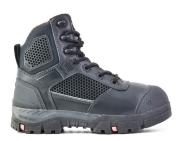

# **Description**

Premium metal free zip sided lace-up ankle boot with carbon safety toecap and anti-penetration midsole.

**EH Protection** 

electrocution.

### **BOOT DETAILS** Industry Mining, Construction,

Heavy Industry, Trades

Construction Cement **Upper Material** Ful Grain Leather **Lining Material** Dri-Freeze **Ortholite** Insole Safety Toe Cap Carbon Recoil ERT Midsole

# Black Full Grain Leather Upper

Made from high quality, long lasting Full Grain leather.